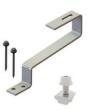

#### **Features**

- 1. Accommodate different types of flat tile roofs
- 2. Made of SUS 304
- 3. Pre-assembled parts for easy and fast installation
- 4. No need to drill into tile
- 5. Slotted for easy adjustment

## **Component List**

| Components |                                              | Quantity |
|------------|----------------------------------------------|----------|
| Α          | Stainless Steel 304 hook                     | 1        |
| В          | 6.3x65mm wood screw & EPDM washer            | 2        |
| С          | M8x25mm SUS 304 bolt & rail nut & SUS washer | · 1      |

MG-SS-FTH-01

**Flat Tile Roof Hook Series** 