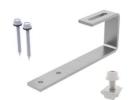

n cement or flat tile roof.

#### **Features**

- 1. Accommodate different types of flat tile roofs
- 2. Made of SUS 304
- 3. Pre-assembled parts for easy and fast installation
- 4. No need to drill into tile
- 5. Slotted for easy adjustment

## **Component List**

| Components |                                              | Quantity |
|------------|----------------------------------------------|----------|
| Α          | Stainless Steel 304 hook                     | 1        |
| В          | 6.3x65mm wood screw & EPDM washer            | 2        |
| С          | M8x25mm SUS 304 bolt & rail nut & SUS washer | · 1      |



MG-SS-FTH-01

**Flat Tile Roof Hook Series** 

### **Shingle Tile Roof Hook Series**



MG-SS-STH-01



MG-SS-STH-02



MG-SS-FTH-02



MG-SS-FTH-03



MG-SS-STH-03



MG-SS-STH-04



MG-SS-FTH-04



MG-SS-FTH-05