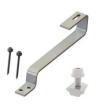

#### **Features**

- 1. Accommodate different types of flat tile roofs
- 2. Made of SUS 304
- 3. Pre-assembled parts for easy and fast installation
- 4. No need to drill into tile
- 5. Slotted for easy adjustment

## **Component List**

| Components |                                              | Quantity |
|------------|----------------------------------------------|----------|
| Α          | Stainless Steel 304 hook                     | 1        |
| В          | 6.3x65mm wood screw & EPDM washer            | 2        |
| С          | M8x25mm SUS 304 bolt & rail nut & SUS washer | · 1      |

MG-SS-FTH-01

**Flat Tile Roof Hook Series** 