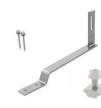

## **Component List**

| Components |                                              | Quantity |
|------------|----------------------------------------------|----------|
| Α          | Stainless Steel 304 hook                     | 1        |
| В          | 6.3x65mm wood screw & EPDM washer            | 2        |
| С          | M8x25mm SUS 304 bolt & rail nut & SUS washer | · 1      |

MG-SS-FTH-01

**Flat Tile Roof Hook Series** 