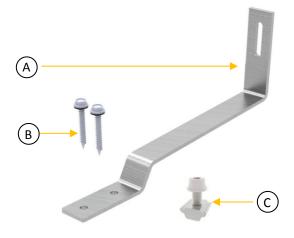

## **Component List**

| Components |                                              | Quantity |
|------------|----------------------------------------------|----------|
| Α          | Stainless Steel 304 hook                     | 1        |
| В          | 6.3x65mm wood screw & EPDM washer            | 2        |
| С          | M8x25mm SUS 304 bolt & rail nut & SUS washer | · 1      |