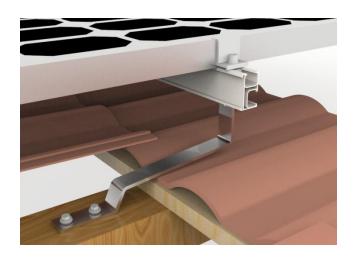

### **Flat Tile Roof Mount**

Flat Tile Hook offers the best and easiest solution when install a solar system on cement or flat tile roof.

#### **Features**

- 1. Accommodate different types of flat tile roofs
- 2. Made of SUS 304
- 3. Pre-assembled parts for easy and fast installation
- 4. No need to drill into tile
- 5. Slotted for easy adjustment